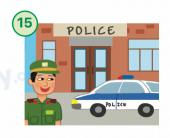

------|----------|--------|--|
|               | Monday                      | Tuesday | Wednesday | Thursday | Friday |  |
| 1. Duy        |                             |         |           |          |        |  |
| <b>2.</b> Ha  | -0                          |         |           |          |        |  |
| 3. Hoang      | N.co.                       |         |           |          |        |  |
| <b>4.</b> Thu |                             |         |           |          | 10.    |  |

#### II. Odd one out.

**5.** A. firefighter

B. farmer

C. farm

D. student

**6.** A. eyes

B. have

C. hair

D. mouth

7. A. school

B. hospital

C. airport

D. noodles

**8.** A. plum

B. bread

C. pizza

D. spaghetti

**9.** A. fly

B. learn

C. feed

D. some

#### III. Look and write.













# Loigiaihay.com

| IV. Choose the correct ans       | swers.         |                     |            |
|----------------------------------|----------------|---------------------|------------|
| 16. She long black l             | nair.          |                     |            |
| A. have                          | B. has         |                     | C. having  |
| 17. We have English              | Mondays.       |                     |            |
| A. at                            | B. in          |                     | C. on      |
| <b>18.</b> you work in an        | office?        |                     |            |
| A. Does                          | B. Do          |                     | C. Are     |
| 19. Doctors sick p               | eople.         |