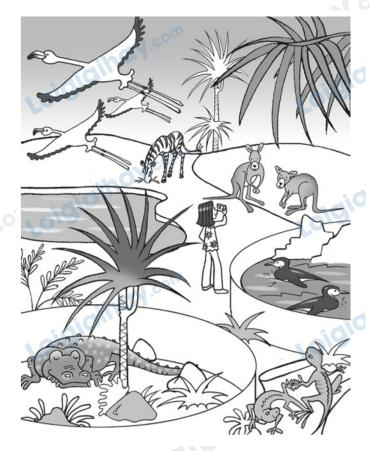

- 1. How many lizards are there? There are . . .
- 2. What is the girl doing? She's \_\_\_\_\_ a photo.
- 3. What are the penguins doing? They're \_\_\_\_\_.
- 4. What is the zebra doing? It is \_\_\_\_\_.
- 5. What is the crocodlie doing? It is \_\_\_\_\_.